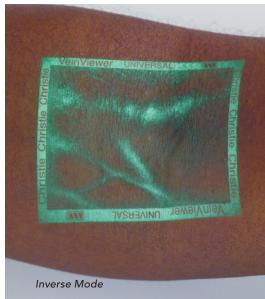

# ASSESS™

- Universal useful for all patients
- Fine Detail\* critical for seeing small veins in pediatric or sclerotherapy patients
- Inverse\* reverses the color of the veins within the image field for further image customization
- Resize\* choose 1 of 3 window sizes, a great feature for pediatric patients
- MaxBright\*\* brightest vein illumination image, needed for varying lighting conditions
- Image Capture\* HIPAA compliant, takes up to 200 static .PNG images of the blood pattern for export to EMR documentation
- \*Requires software upgrade.
- \*\* Requires software upgrade. Available in the EMS configuration only.