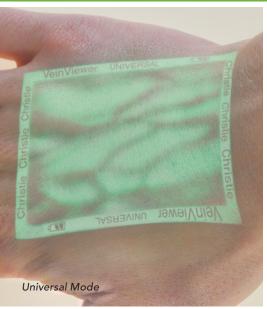

# ASSESS™

- Universal useful for all patients
- Fine Detail\* critical for seeing small veins in pediatric or sclerotherapy patients
- Inverse\* reverses the color of the veins within the image field for further image customization
- Resize\* choose 1 of 3 window sizes, a great feature for pediatric patients
- MaxBright\*\* brightest vein illumination image, needed for varying lighting conditions
- Image Capture\* HIPAA compliant, takes up to 200 static .PNG images of the blood pattern for export to EMR documentation
- \*Requires software upgrade.
- \*\* Requires software upgrade. Available in the EMS configuration only.