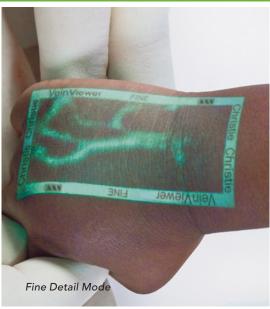

# ASSESS™

- Universal useful for all patients
- Fine Detail\* critical for seeing small veins in pediatric or sclerotherapy patients
- Inverse\* reverses the color of the veins within the image field for further image customization
- Resize\* choose 1 of 3 window sizes, a great feature for pediatric patients
- MaxBright\*\* brightest vein illumination image, needed for varying lighting conditions
- Image Capture\* HIPAA compliant, takes up to 200 static .PNG images of the blood pattern for export to EMR documentation
- \*Requires software upgrade.
- \*\* Requires software upgrade. Available in the EMS configuration only.