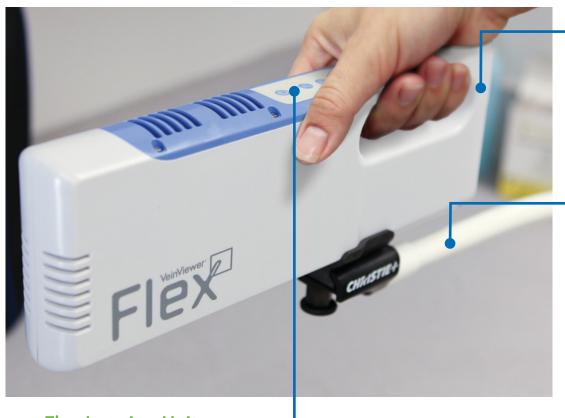

#### **S-Mount** (Stability Mount)

When you need to be more hands-on, the attachable S-mount gives you a handsfree approach for an Eyes On Patient™ technique.

### Flex Imaging Unit

Built to be controlled and positioned easily with one hand, Flex is ergonomically designed for simplified procedures. The standard Universal Mode provides HD and Df² projection technology, a clear and accurate view of superficial vein patterns in real time, even in remote locations. Gain even more customizable features with the ASSESS™ Imaging Suite, available with a licensed upgrade.