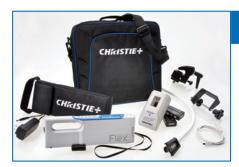

Standard and optional accessories shown.

#### VeinViewer Flex Available Accessories

- **S** 2 S-Mounts
  - Super Clamp
  - C-Clamp
- **S** 2 Fast Swap Batteries
- **S** Battery Charger
- S AC Power Adapter
- S International Power Adapters
- **S** Nylon Storage Case
- S USB Cable
- S Product Training DVD
- O Travel Case
- O Car Charger